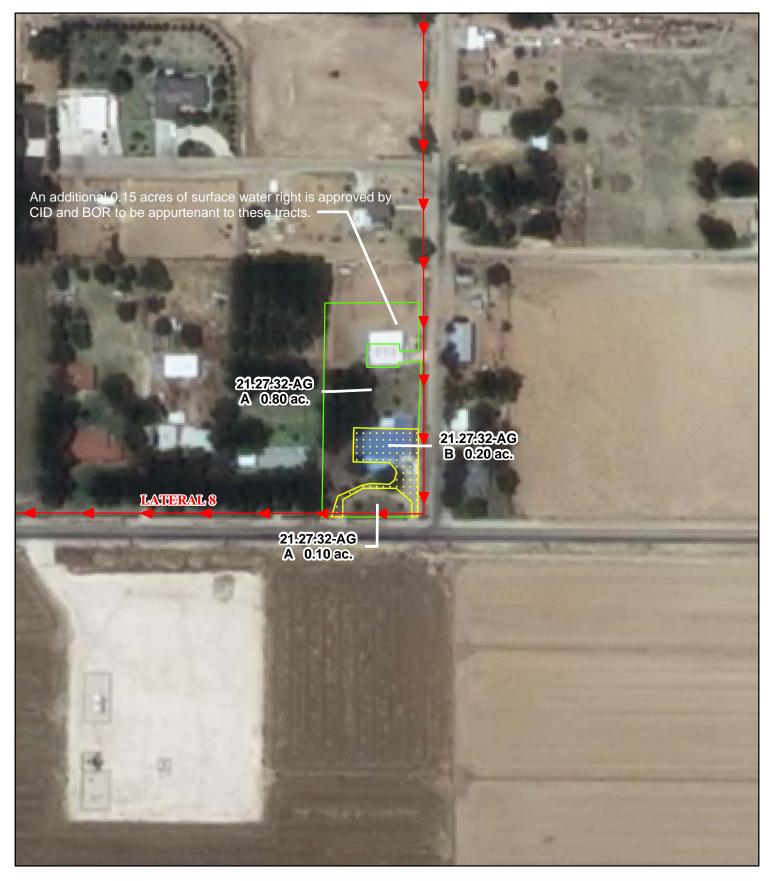

### f. Location and Amount of Irrigated Acreage:

Section 32, Township 21S, Range 27E, N.M.P.M.

Pt. NW<sup>1</sup>/<sub>4</sub>

0.90 acres

Total: 0.90 acres

As shown on the attached revised Hydrographic Survey Map for Subfile No. 21.27.32-AG, and the CID Section Hydrographic Survey Map Sheet No. 42 (1999-2011), included in Part F of this Appendix, representing the Court record as of the date of the filing of this Decree.

# f. Location and Amount of No Right Acreage:

Section 32, Township 21S, Range 27E, N.M.P.M. Pt. NW<sup>1</sup>/<sub>4</sub>

0.20 acres

Total: 0.20 acres (No Right)

As shown on the attached revised Hydrographic Survey Map for Subfile No. 21.27.32-AG, and the CID Section Hydrographic Survey Map Sheet No. 42 (1999-2011), included in Part F of this Appendix, representing the Court record as of the date of the filing of this Decree.

# f. Location and Amount of Irrigated Acreage:

Section 32, Township 21S, Range 27E, N.M.P.M.

Pt. NW<sup>1</sup>/<sub>4</sub>

Total: 0.15 acres (Stacked)

0.15 acres

As shown on the attached revised Hydrographic Survey Map for Subfile No. 21.27.32-AG, and the CID Section Hydrographic Survey Map Sheet No. 42 (1999-2011), included in Part F of this Appendix, representing the Court record as of the date of the filing of this Decree.